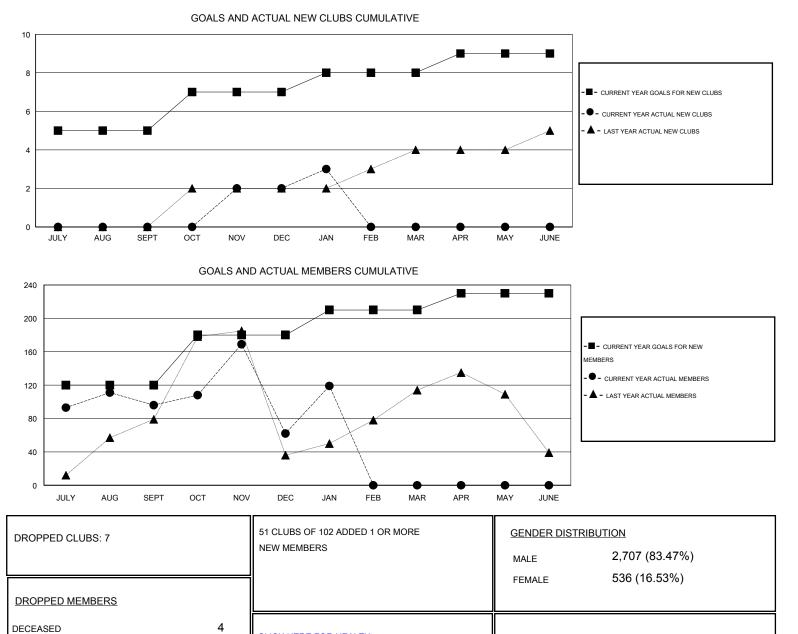

## GMT: M NAGARAJAN

| LOCATION INDIA |
|----------------|
|----------------|

| Clubs                      |                  |                     |                            |                             | Members                    |                    |                       |                              |                             |
|----------------------------|------------------|---------------------|----------------------------|-----------------------------|----------------------------|--------------------|-----------------------|------------------------------|-----------------------------|
| RESULTS FOR 2013-2014      |                  |                     |                            |                             | RESULTS FOR 2013-2014      |                    |                       |                              |                             |
| QUARTER                    | NEW CLUB<br>GOAL | ACTUAL NEW<br>CLUBS | ACTUAL<br>DROPPED<br>CLUBS | ACTUAL NET<br>GAIN/<br>LOSS | QUARTER                    | NEW MEMBER<br>GOAL | ACTUAL NEW<br>MEMBERS | ACTUAL<br>DROPPED<br>MEMBERS | ACTUAL NET<br>GAIN/<br>LOSS |
| JULY/AUG/SEPT              | 5                | 0<br>2              | 2<br>5                     | -2<br>-3                    | JULY/AUG/SEPT              | 120<br>60          | 179<br>105            | 83<br>139                    | 96<br>-34                   |
| OCT/NOV/DEC<br>JAN/FEB/MAR | 1                | 1                   | 0                          | -5<br>1                     | OCT/NOV/DEC<br>JAN/FEB/MAR | 30                 | 76                    | 139                          | 57                          |
| APR/MAY/JUNE               | 1                | 0                   | 0                          | 0                           | APR/MAY/JUNE               | 20                 | 0                     | 0                            | 0                           |